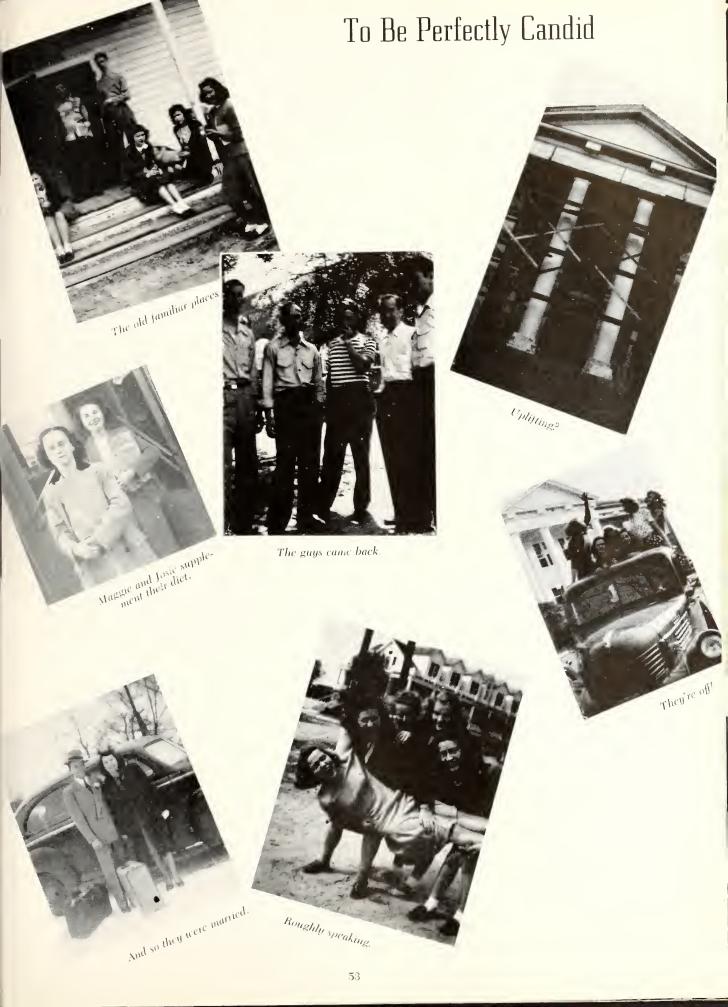

#### DONNIE JO REAGAN

Millen, Ga.

B.S., Secondary Education; History; Home Economics Club; I.R.C.; Chorus; George-Anne Staff-Y.W.C.A.

Frank

"Margie"

BOB AND FAMILY

DONNIE

ANNE SMITH

MAGGIE VANN

Pembroke, Ga.

B.S., Secondary Education; Business; Home Ec.
Club, President, '46; East House Council; Y.W.
C.A., Secretary-Treasurer, '46; George-Anne Staff, '43-46; I.R.C.; Masquers; B.S.U.; Treasurer Junior Class.

#### JUANITA WYATT

Brooklet, Ga.

House Council, President, '46; Orchestra; Home Ec. Club, Vice-President, '45; Chorus; Mu Sigma; Reflector Staff; Y.W.C.A.

Pate Thelma Floyd and Anne "Jose"